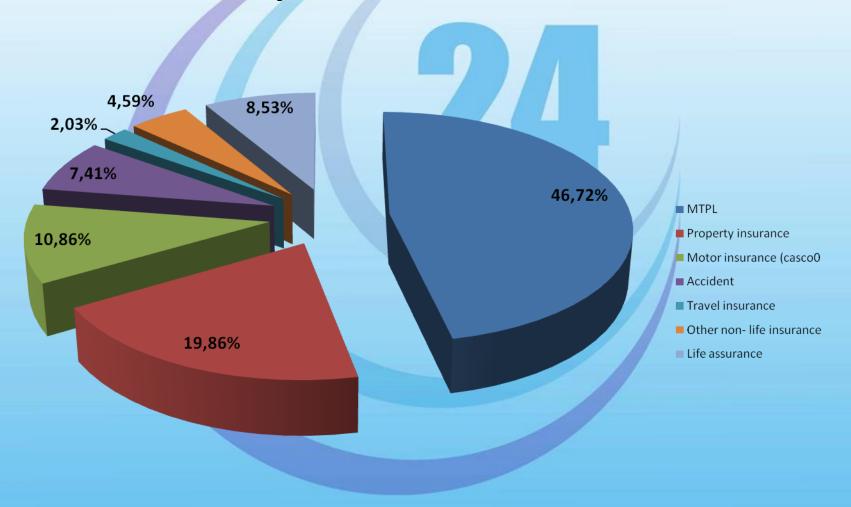

### - Macedonia – Insurance market in 2012



#### Number of insurance undertaking

Life Non-life Composite Reinsurance Total
4 11 0 1 15

#### Gross written premium in EUR 000

| Year              | Life   | Non-life | Total   |
|-------------------|--------|----------|---------|
| 2010              | 5,764  | 99,619   | 105,383 |
| 2011              | 8,081  | 102,622  | 110,703 |
| Change 2012: 2011 | 20.35% | 1.65%    | 3.02%   |
| 2012              | 9,726  | 104,317  | 114,043 |

#### GWP by lines of business



#### Top 10 insurance undertakings - Life

| No. | Insurance undertaking | GWP in 000 EUR | Market share |
|-----|-----------------------|----------------|--------------|
| 1   | Grawe                 | 4,315          | 44.37%       |
| 2   | Croatia life          | 3,964          | 40.76%       |
| 3   | Uniqa life            | 662            | 6.80%        |
| 4   | Winner life           | 654            | 6.73%        |
| 5   | Qbe life              | 130            | 1.34%        |

## Top 10 insurance undertakings- Non life

| No. | Insurance undertaking | GWP in 000 EUR | Market share |
|-----|-----------------------|----------------|--------------|
| 1   | Triglav               | 20,043         | 19.21%       |
| 2   | Eurolink              | 12,875         | 12.34%       |
| 3